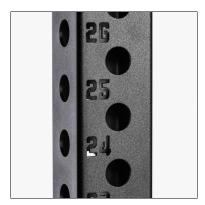

CNC 24 mm laser cut holes (50mm hole spacing)

650mm safety arms with high density plastic to protect barbell and rack

Sandwich J Hooks withhigh density plastic to protect barbell and rack