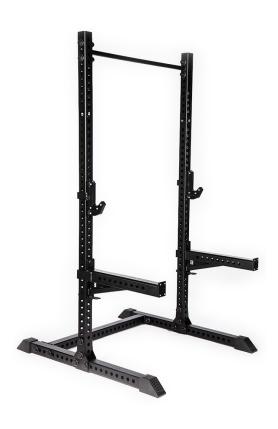

#### **Description**

The Bench Fitness Revolve Squat Rack is an ideal solution for gyms with space limitations. The Revolve Squat Rack comes with a Bench Fitness J-Hooks and Bench Fitness Safety Arms that are fully adjustable over a wide range. The Revolve Squat Rack is also fitted with a horizontal pull up bar adding even more possible workouts making the Revolve Squat Rack a true full body workout implement. The Revolve Squat Rack is also fitted with rubberized feet, allowing it to be used on any floor without risking damage. Our Revolve range offers you a full range of colours options and custom branding solutions available upon enquiry.

### **Specifications**

| Material: | 75 x 75 Tube |
|-----------|--------------|
| Length:   | 1430mm       |
| Height:   | 2390mm       |
| Width:    | 1250mm       |
| Weight:   | 87kg         |

TEAM@BENCHFITNESS.COM