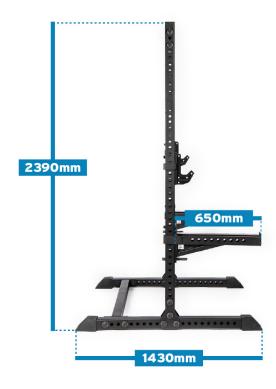

### **Specifications**

| Material: | 75 x 75 Tube |
|-----------|--------------|
| Length:   | 1430mm       |
| Height:   | 2390mm       |
| Width:    | 1250mm       |
| Weight:   | 87kg         |

TEAM@BENCHFITNESS.COM

#### **Dimensions**