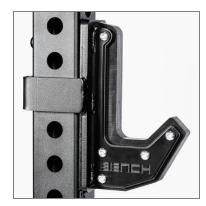

CNC 24 mm laser cut holes (50mm hole spacing)

650mm safety arms with high density plastic to protect barbell and rack

Sandwich J Hooks withhigh density plastic to protect barbell and rack