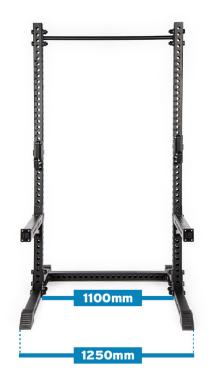

### **Specifications**

| Material: | 75 x 75 Tube |
|-----------|--------------|
| Length:   | 1430mm       |
| Height:   | 2390mm       |
| Width:    | 1250mm       |
| Weight:   | 87kg         |

TEAM@BENCHFITNESS.COM

#### **Dimensions**