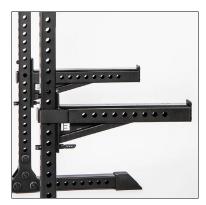

CNC 24 mm laser cut holes (50mm hole spacing)

650mm safety arms with high density plastic to protect barbell and rack

Sandwich J Hooks withhigh density plastic to protect barbell and rack